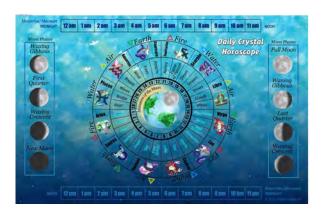

greater on you than any other planet or arrangement of planets in your astrological

chart.

The Crystal Daily Horoscope is a simple tool to use to keep track of the Moon and its influences. It comes with complete instructions and is very easy to use.

How would you like to cast your own daily horoscope, do it in under a minute, and know exactly what energy the day will

bring? And how about if you don't need the Internet, a complex chart with lines and arrows and archaic symbols, a pen, a notebook, or even a piece of paper?

It turns out you can. If you can move a crystal or two on the Crystal Daily Horoscope chart you can almost instantly cast your horoscope for the day.

The Horoscope is an 11 x 17-inch full-color laminated chart, five crystals and complete instructions and reference charts.

The reference charts are used to interpret the results of the daily movement of the crystals that track the moon and produce a daily horoscope. It takes about a minute and is absolutely accurate. The instructions are easy to follow, the chart is eye-catching, and the results are amazing.