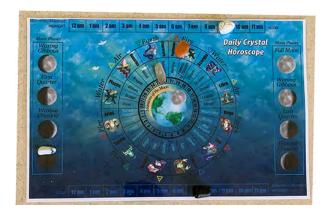

greater on you than any other planet or arrangement of planets in your astrological

chart.

The Crystal Daily Horoscope is a simple tool to use to keep track of the Moon and its influences. It comes with complete instructions and is very easy to use.

How would you like to cast your own daily horoscope, do it in under a minute, and know exactly what energy the day will

bring? And how about if you don't need the Internet, a complex chart with lines and arrows and archaic symbols, a pen, a notebook, or even a piece of paper?

It turns out you can. If you can move a crystal or two on the Crystal Daily Horoscope chart you can almost instantly cast your horoscope for the day.

The Horoscope is an 11 x 17-inch full-color laminated chart, five crystals and complete instructions and reference charts.

The reference charts are used to interpret the results of the daily movement of the crystals that track the moon and produce a daily horoscope. It takes about a minute and is absolutely accurate. The instructions are easy to follow, the chart is eye-catching, and the results are amazing.