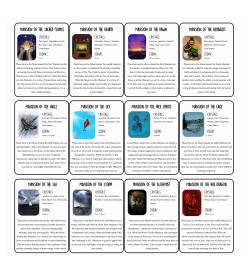

Here are the Mansions, if you would like to know. You can learn much more about all the Mansions and their effects on your life and your crystals' energy in the daily Mansion of the Moon blog in the <u>Crystal Inner Circle</u>.

## The Energy of the Mansions of the Moon

| Mansion Number | Mansion Name                        | Location                                | Element    | Mansion Energy                                 |  |
|----------------|-------------------------------------|-----------------------------------------|------------|------------------------------------------------|--|
| 1              | The Mansion of the<br>Sacred Flames | 0 Aries to 12 Aries 51                  | Fire       | The Mansion of Healing with<br>Love            |  |
| 2              | The Mansion of the<br>Hearth        | 12 Aries 51 to 25 Aries 42              | Fire       | The Mansion of Nurture                         |  |
| 3              | The Mansion of Dawn                 | 25 Aries 42 to 8 Taurus<br>34.          | Fire/Earth | The Mansion of Hope                            |  |
| 4              | The Mansion of the<br>Herbalist     | 8 Taurus 34 to 21 Taurus<br>25.         | Earth      | The Mansion of Traditional<br>Healing          |  |
| 5              | The Mansion of the<br>Eagle         | 21 Taurus 25 to 4 Gemini<br>17.         | Earth/Air  | The Mansion of Spiritual<br>Renewal            |  |
| 6              | The Mansion of the Sky              | 4 Gemini 17 to 17 Gemini<br>8           | Air        | The Mansion of Artistic<br>Freedom             |  |
| 7              | The Mansion of Free Spirits         | 17 Gemini 8 to 0 Cancer.                | Air        | The Mansion of Self<br>Expression              |  |
| 8              | The Mansion of the Lake             | 0 Cancer to 12 Cancer 51.               | Water      | The Mansion of Secrets                         |  |
| 9              | The Mansion of the Sea              | 12 Cancer 51 to 25<br>Cancer 42         | Water      | The Mansion of Devotion                        |  |
| 10             | The Mansion of the Storm            | 25 Cancer 42 to 8 Leo 34                | Water/Fire | The Mansion of Courage                         |  |
| 11             | The Mansion of the<br>Alchemist     | 8 Leo 34 to 21 Leo 25                   | Fire       | The Mansion of Transformation                  |  |
| 12             | The Mansion of the Red<br>Dragon    | 21 Leo 25 to 4 Virgo 17                 | Fire/Earth | The Mansion of Luck                            |  |
| 13             | The Mansion of the Valley           | 4 Virgo 17 to 17 Virgo 8                | Earth      | The Mansion of Growth                          |  |
| 14             | The Mansion of the Mountains        | 17 Virgo 8 to 0 Libra                   | Earth      | The Mansion of Service to<br>Others            |  |
| 15             | The Mansion of Wings                | 0 Libra to 12 Libra 51.                 | Air        | The Mansion of<br>Accomplishment               |  |
| 16             | The Mansion of the Clouds           | 12 Libra 51 to 25 Libra 42.             | Air        | The Mansion of Creativity                      |  |
| 17             | The Mansion of the<br>Snows         | 25 Libra 42 to 8 Scorpio 34.            | Air/Water  | The Mansion of Joy                             |  |
| 18             | The Mansion of the<br>Stream        | 8 Scorpio 34 to 21<br>Scorpio 25        | Water      | The Mansion of Unstoppable<br>Will             |  |
| 19             | The Mansion of Steam                | 21 Scorpio 25 to 4<br>Sagittarius 17    | Water/Fire | The Mansion of Personal<br>Power               |  |
| 20             | The Mansion of the Flame of Passion | 4 Sagittarius 17 to 17<br>Sagittarius 8 | Fire       | The Mansion of Listening to<br>Your Inner Fire |  |
| 21             | The Mansion of the<br>Aurora        | 17 Sagittarius 8 to 0<br>Capricorn      | Fire       | The Mansion of Dreams                          |  |
| 22             | The Mansion of the<br>Deserts       | O Capricorn to 12<br>Capricorn 51       | Earth      | The Mansion of Adaptability                    |  |
| 23             | The Mansion of Trees                | 12 Capricorn 51 to 25<br>Capricorn 42   | Earth      | The Mansion of the Earth<br>Mother             |  |
| 24             | The Mansion of the Wind             | 25 Capricorn 42 to 8<br>Aquarius 34     | Earth/Air  | The Mansion of Change                          |  |
| 25             | The Mansion of Breath               | 8 Aquarius 34 to 21<br>Aquarius 25      | Air        | The Mansion of Health                          |  |
| 26             | The Mansion of the Waves            | 21 Aquarius 25 to 4<br>Pisces 17        | Air/Water  | The Mansion of Perseverance                    |  |
| 27             | The Mansion of the Bridge           | 4 Pisces 17 to 17 Pisces 8              | Water      | The Mansion of Togetherness                    |  |
| 28             | The Mansion of the River            | 17 Pisces 8 to 0 Aries                  | Water      | The Mansion of Friends                         |  |