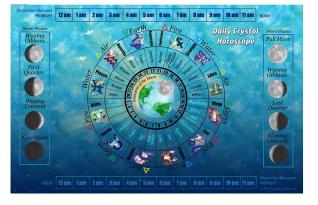

greater on you than any other planet or arrangement of planets in your astrological chart.

The Crystal Daily Horoscope is a simple tool to use to keep track of the Moon and its influences. It comes with complete instructions and is very easy to use.

How would you like to cast your own daily horoscope, do it in under a minute, and know exactly what energy the day will

bring? And how about if you don't need the Internet, a complex chart with lines and arrows and archaic symbols, a pen, a notebook, or even a piece of paper?

It turns out you can. If you can move a crystal or two on the Crystal Daily Horoscope chart you can almost instantly cast your horoscope for the day.

The Horoscope is an 11 x 17-inch full-color laminated chart, five crystals and complete instructions and reference charts. The reference charts are used to interpret the results of the daily movement of the crystals that track the moon and produce a daily horoscope. It takes about a minute and is absolutely accurate. The instructions are easy to follow, the chart is eye-catching, and the results are amazing.