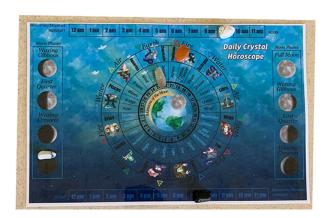

It turns out you can. If you can move a crystal or two on the Crystal Daily Horoscope chart you can almost instantly cast your horoscope for the day.

The Horoscope is an 11 x 17-inch full-color laminated chart, five crystals and complete instructions and reference charts. The reference charts are used to interpret the results of the daily movement of the crystals that track the moon and produce a daily horoscope. It takes about a minute and is absolutely accurate. The instructions are easy to follow, the chart is eye-catching, and the results are amazing.